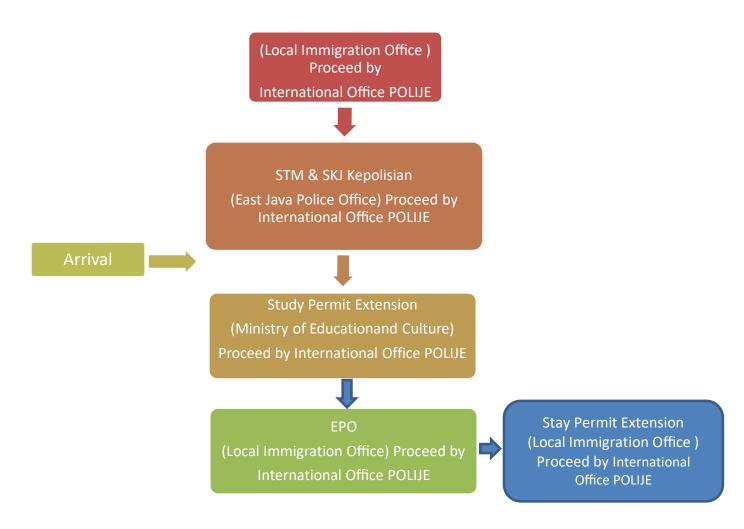

STM & SKJ : Surat Tanda Melapor) & (Surat Keterangan Jalan) issued by Police Office.

Study Permit Extension : The extension of permission issued by The Ministry of Educationand Culture, Jakartafor International students who are studying and want to extend their study at UB. Processing time:around 3 weeks after documents collection (depend on the Ministry)

Stay Permit Extension : The extension of permission issued by Local Immigration Office for International Students who are who are studying and want to extend their stay permit. Processing time:around 2 weeks after documents collection (depend on the Immigration Office

EPO : Exit Permit Only stamp issued by Local Immigration Office for International Students who finished study at UB. Processing time:around 2 weeks after documents collection (depend on the Immigration Office)

# **Short Steps After-Arrival**

# **Short Steps After Arrival for Students**