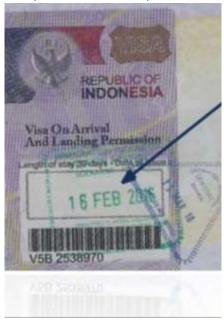

a. Visa on Arrival (Without Telex Visa Get it in Airport)

It called on Arrival because you can get the visa in the airport when you arrived. You will get 30 days Stay Permit automatically and can extend it for 30 days more at the Local Immigration Office.REMEMBER!!! Visa on Arrival is NOT FOR STUDY, WORK, RESEARCH, AND TRAINING, It's for holiday purpose.

It is your arrival stamp for Visa on Arrival, your Stay Permit is started from the date shown on the arrival stamp.