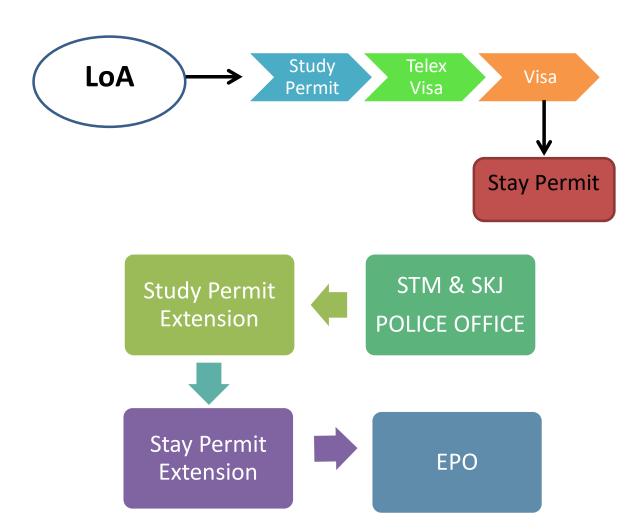

# Visa and Permissions

LoA : Letter of Acceptance issued by International Office UB for International students who accepted in POLIJE

Study Permit: The permission issued by The Ministry of Education and Culture, Jakarta for International students who will study at POLIJE. Processing time: around 3 weeks after documents collection (depend on the Ministry)

Telex Visa : Visa approval letter that issued by the Ministry of Law and Human Rights,
Directorate General of Immigration, Jakarta. Processing time: around 3weeks
after documents collection (depend on the Ministry)

Visa : Entry Permission for International Students who will study at UB. Issued by Indonesian Embassy and Consulate General. Processing time: around 3 days (depend on the Indonesian Embassy and Consulate General)

Stay Permit: The Permission issued by Local Immigration Office for International Students who are studying at UB. Processing time: around 2 weeks after documents collection (depend on the Immigration Office)

STM & SKJ : Surat Tanda Melapor) & (Surat Keterangan Jalan) issued by Police Office.

Study Permit Extension : The extension of permission issued by The Ministry of Educationand Culture, Jakartafor International students who are studying and want to extend their study at UB. Processing time:around 3 weeks after documents collection (depend on the Ministry)

Stay Permit Extension : The extension of permission issued by Local Immigration Office for International Students who are who are studying and want to extend their stay permit. Processing time:around 2 weeks after documents collection (depend on the Immigration Office

EPO : Exit Permit Only stamp issued by Local Immigration Office for International Students who finished study at UB. Processing time:around 2 weeks after documents collection (depend on the Immigration Office)