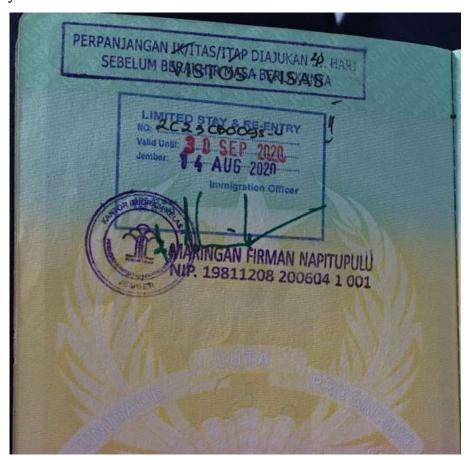

# a. Limited Stay Permit Extension

Stamp for Limited Stay Permit Extension. You can extend your stay permit maximum totally for 6 years staying at Indonesia.