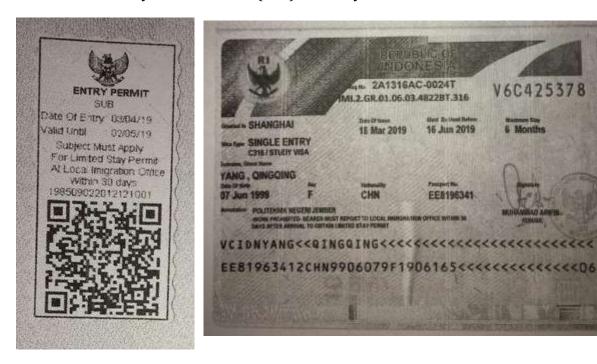

### PAY ATTENTION ON YOUR VALIDITY DATE!!!

Local Immigration Office will put this stamp on your passport when you convert your Limited Stay Visa to Limited Stay Permit. VALIDITY DATE WILL BE IN E-LIMITED STAY PERMIT (E-ITAS)

## **E-Limited Stay Permit (E-ITAS)**