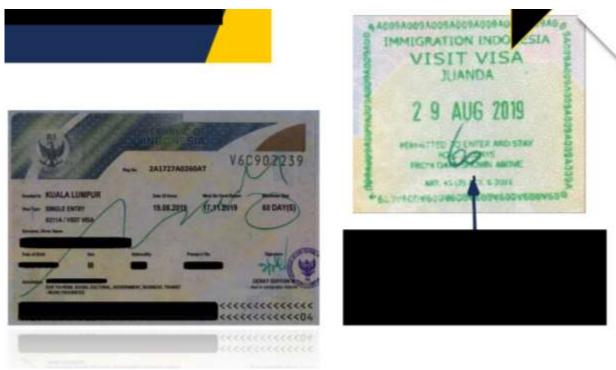

### c. Visit Visa with Telex (211A & 211B)

With TELEX because you must get TELEX VISA for Visit Visa first, before apply at Indonesian Embassy or Consulate General. After your arrival, you will get 60 days Stay Permit automatically and can extend the Stay Permit for 30 days more for 4 times at Local Immigration Office. This kind of VISA CAN BE CONVERTED TO LIMITED STAY PERMIT and FOR STUDENT WHO WILL STUDY MORE THAN 6 MONTHS.

It is your arrival stamp for Visit Visa, your Stay Permit is started from the date shown on the arrival stamp. The difference with the previous Visit Visa. It is your TELEX VISA number