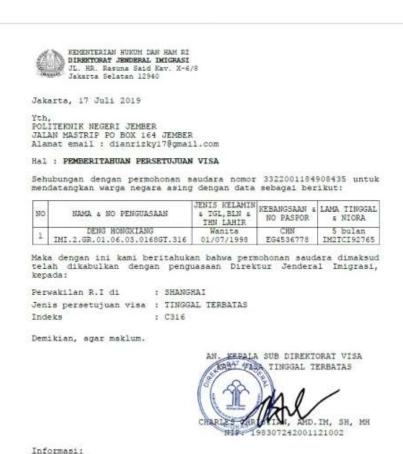

Telepon: (021) 57946063 - Fax. (021) 57946062

Nomor: 4203/C5.4/PI/VII/2019

01 Jul 2019

Perihal: Persetujuan Ijin Belajar Baru mahasiswa asing

a.n Ms. Deng Hongxiang

w.n. China

Yth. Direktur/Rektor/ Ketua Politeknik Negeri Jember

Di Tempat

Merujuk surat dari Wakil Direktur IV Politeknik Negeri Jember nomor 8222/PL17/KS/2019 tanggal 24 Juni 2019 perihal seperti tersebut pada pokok surat, dengan hormat kami sampaikan bahwa ditinjau dari aspek akademik Direktorat Jenderal Kelembagaan Iptek dan Dikti, Kementerian Riset, Teknologi dan Pendidikan Tinggi dapat menyetujui Ijin Belajar Baru mahasiswa asing atas nama:

: Ms. Deng Hongxiang Nama Warga negara : China : EG4536778 Paspor Tempat / Tgl. Lahir: Guizhou,01 Juli 1998 Program/Jenjang : Student Exchange

: Prodi Produksi Tanaman Hortikultura Penyelenggara

Lama (jin Belajar : 5 Bulan, mulai 23 September 2019 - 29 Februari 2020 Pembiayaan : Beasiswa : (Politeknik Negeri Jember)