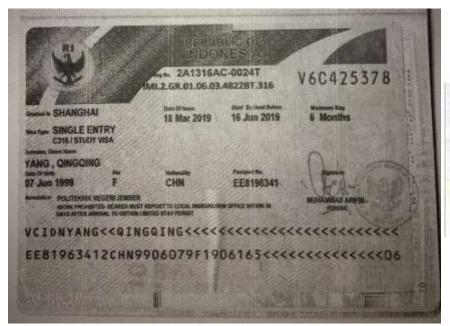

# d. Limited Stay Visa with telex (316) for Study

This is THE BEST VISA FOR STUDENT. You can get it at Indonesian Embassy or Consulate General after you got the TELEX VISA. REMEMBER!!! Come to International Office soon after you arrived because you must convert your Limited Visa to Limited Stay Permit at Local Immigration Office before 30 days after your entry date. If you are late, you have to pay the penalty @day Rp 1.000.000.