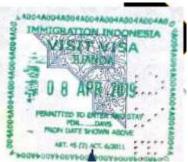

a. Visa on Arrival (Without Telex Visa Get it in Airport)

It called on Arrival because you can get the visa in the airport when you arrived. You will get 30 days Stay Permit automatically and can extend it for 30 days more at the Local Immigration Office.REMEMBER!!! Visa on Arrival is NOT FOR STUDY, WORK, RESEARCH, AND TRAINING, It's for holiday purpose.

It is your arrival stamp for Visa on Arrival, your Stay Permit is started from the date shown on the arrival stamp.