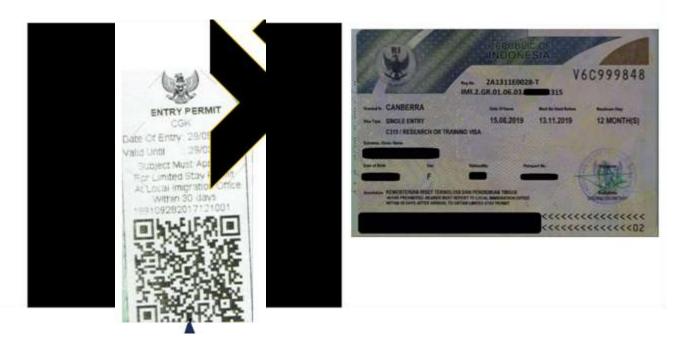

e. Limited Stay Visa with telex (315) for Research or Training

This VISA is for RESEARCH, TRAINING AND INTERNSHIPS STUDENT. You can get it at Indonesian Embassy or Consulate General after you got the TELEX VISA. REMEMBER!!! Come to International Office soon after you arrived because you must convert your Limited Visa to Limited Stay Permit at Local Immigration Office before 30 days after your entry date. If you are late, you have to pay the penalty @day Rp 1.000.000.

It is your arrival stampfor Limited Visa, your Limited Stay Permit is started from your date of entry.